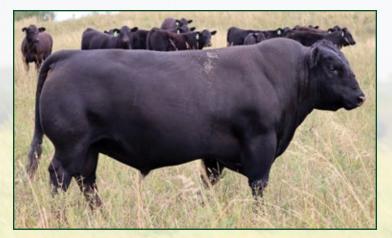

## LANGCO JOHN WAYNE 65L

2339881 LCO 65L April 14 2023

| BW     | ADJ 205 | ADJ 365  | BW  | ww | YW | Milk |
|--------|---------|----------|-----|----|----|------|
| 89 lbs | 790 lbs | 1240 lbs | 2.5 | 51 | 93 | 22   |

Bigger performance John Wayne that is very complete, big top, good footed, wide based cow bull that I really like.

O C C PAXTON 730P COLEMAN CHARLO 0256 BOHI ABIGALE 6014 COLEMAN JOHN WAYNE 906 S CHISUM 6175 COLEMAN EVERELDA ENTENSE 302 COLEMAN EVERELDA ENTENSE 059