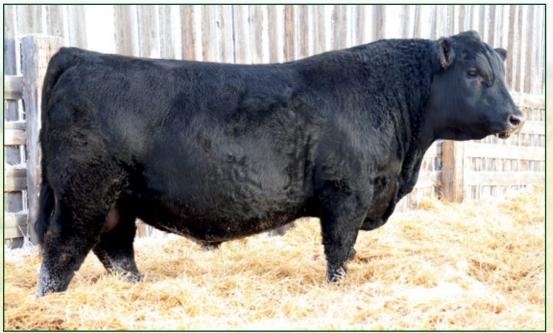

# LANGCO JOHN WAYNE 63L

2339879 LCO 63L April 12 2023

| BW     | ADJ 205 | ADJ 365  | BW   | ww | YW | Mill |
|--------|---------|----------|------|----|----|------|
| 72 lbs | 802 lbs | 1223 lbs | -1.8 | 46 | 79 | 23   |

Larger framed John Wayne that will still work on heifers.