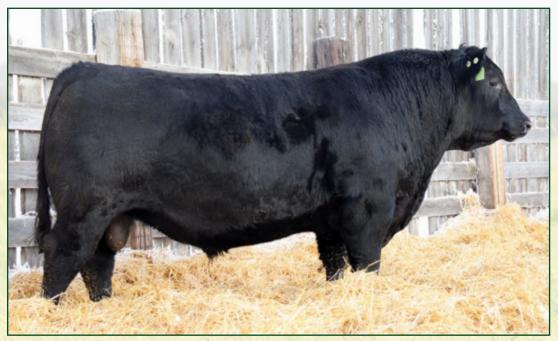

# LANGCO TRUE GRIT 56L

| 2339873 | LCO 56L | LCO 56L April 09 2023 |     |    |    |  |  |  |
|---------|---------|-----------------------|-----|----|----|--|--|--|
| BW      | ADJ 205 | ADJ 365               | BW  | ww | YW |  |  |  |
| 78 lbs  | 803 lbs | 1271 lbs              | 0.9 | 54 | 96 |  |  |  |

Sale feature John Wayne son is a real eye catcher. Mother is a tremendous young bull mother with an impressive full brother to 56L in the pen for next year. Low birth, high performance.