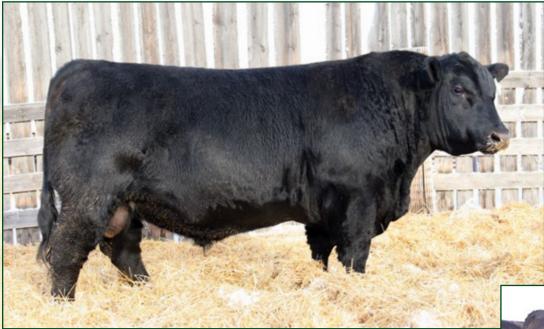

# LANGCO TRUE GRIT 56L

| 2339873 | LCO 56L | LCO 56L April 09 2023 |     |    |    |  |  |  |
|---------|---------|-----------------------|-----|----|----|--|--|--|
| BW      | ADJ 205 | ADJ 365               | BW  | ww | YW |  |  |  |
| 78 lbs  | 803 lbs | 1271 lbs              | 0.9 | 54 | 96 |  |  |  |

Sale feature John Wayne son is a real eye catcher. Mother is a tremendous young bull mother with an impressive full brother to 56L in the pen for next year. Low birth, high performance.