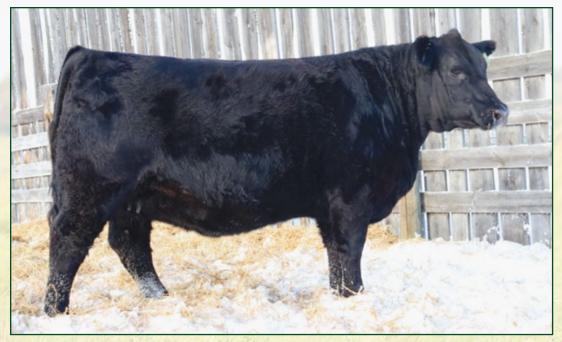

#### Dam to Lot 1

# LANGCO TRUE GRIT 56L

| 2339873 | LCO 56L | LCO 56L April 09 2023 |     |    |    |  |  |  |
|---------|---------|-----------------------|-----|----|----|--|--|--|
| BW      | ADJ 205 | ADJ 365               | BW  | ww | YW |  |  |  |
| 78 lbs  | 803 lbs | 1271 lbs              | 0.9 | 54 | 96 |  |  |  |

Sale feature John Wayne son is a real eye catcher. Mother is a tremendous young bull mother with an impressive full brother to 56L in the pen for next year. Low birth, high performance.