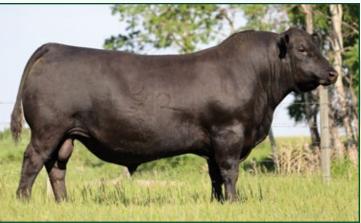

# LANGCO JOHN WAYNE 63L

2339879 LCO 63L April 12 2023

| BW     | ADJ 205 | ADJ 365  | BW   | ww | YW | Mill |
|--------|---------|----------|------|----|----|------|
| 72 lbs | 802 lbs | 1223 lbs | -1.8 | 46 | 79 | 23   |

Larger framed John Wayne that will still work on heifers.