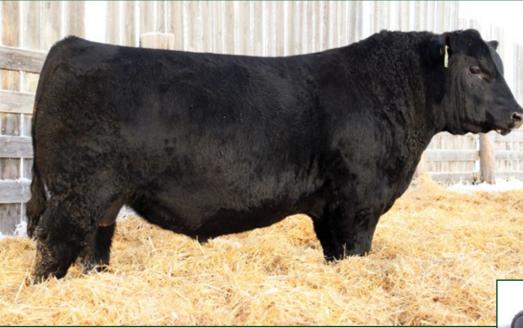

# LANGCO JOHN WAYNE 63L

2339879 LCO 63L April 12 2023

| BW     | ADJ 205 | ADJ 365  | BW   | ww | YW | Mill |
|--------|---------|----------|------|----|----|------|
| 72 lbs | 802 lbs | 1223 lbs | -1.8 | 46 | 79 | 23   |

Larger framed John Wayne that will still work on heifers.