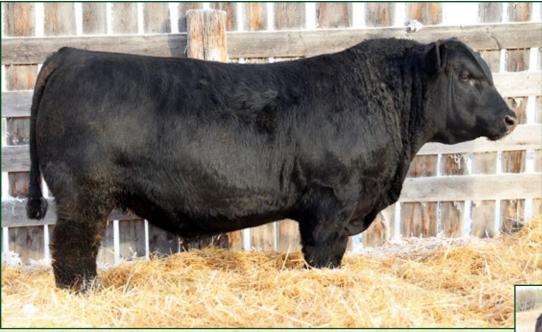

## LANGCO JOHN WAYNE 75L

2339887 LCO 75L April 18 2023

| BW     | ADJ 205 | ADJ 365  | BW  | ww | YW | Milk |
|--------|---------|----------|-----|----|----|------|
| 83 lbs | 761 lbs | 1228 lbs | 1.8 | 49 | 91 | 21   |

Very similar in type to 65L, has the John Wayne stamp. Will travel and breed very easy, good footed and big nutted.

O C C PAXTON 730P COLEMAN CHARLO 0256 BOHI ABIGALE 6014 **COLEMAN JOHN WAYNE 906** S CHISUM 6175 COLEMAN EVERELDA ENTENSE 302 COLEMAN EVERELDA ENTENSE 059