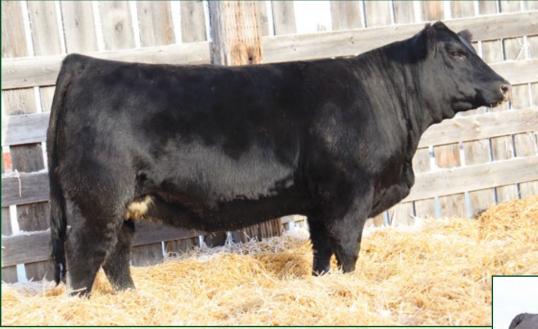

# LANGCO JOHN WAYNE 63L

2339879 LCO 63L April 12 2023

| BW     | ADJ 205 | ADJ 365  | BW   | ww | YW | Mill |
|--------|---------|----------|------|----|----|------|
| 72 lbs | 802 lbs | 1223 lbs | -1.8 | 46 | 79 | 23   |

Larger framed John Wayne that will still work on heifers.