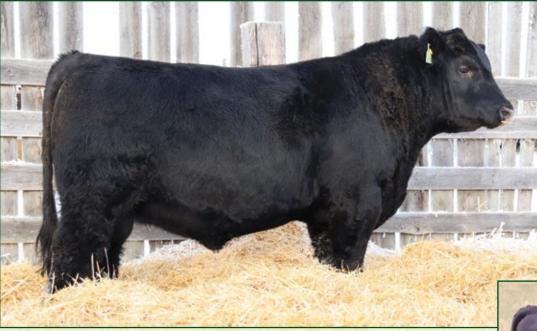

## LANGCO JOHN WAYNE 65L

2339881 LCO 65L April 14 2023

| BW     | ADJ 205 | ADJ 365  | BW  | ww | YW | Milk |
|--------|---------|----------|-----|----|----|------|
| 89 lbs | 790 lbs | 1240 lbs | 2.5 | 51 | 93 | 22   |

Bigger performance John Wayne that is very complete, big top, good footed, wide based cow bull that I really like.

O C C PAXTON 730P COLEMAN CHARLO 0256 BOHI ABIGALE 6014 COLEMAN JOHN WAYNE 906 S CHISUM 6175 COLEMAN EVERELDA ENTENSE 302 COLEMAN EVERELDA ENTENSE 059