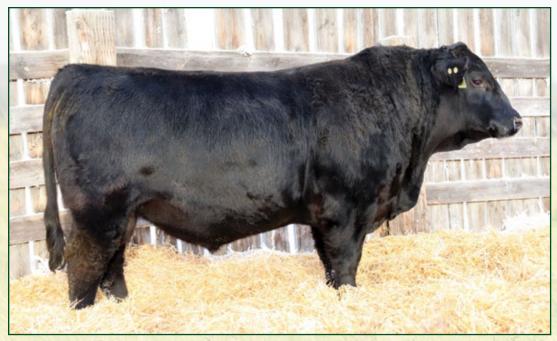

## LANGCO JOHN WAYNE 65L

2339881 LCO 65L April 14 2023

| BW     | ADJ 205 | ADJ 365  | BW  | ww | YW | Milk |
|--------|---------|----------|-----|----|----|------|
| 89 lbs | 790 lbs | 1240 lbs | 2.5 | 51 | 93 | 22   |

Bigger performance John Wayne that is very complete, big top, good footed, wide based cow bull that I really like.

O C C PAXTON 730P COLEMAN CHARLO 0256 BOHI ABIGALE 6014 COLEMAN JOHN WAYNE 906 S CHISUM 6175 COLEMAN EVERELDA ENTENSE 302 COLEMAN EVERELDA ENTENSE 059