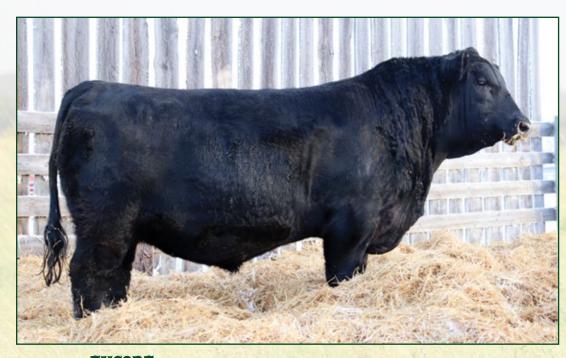

## LANGCO JOHN WAYNE 65L

2339881 LCO 65L April 14 2023

| BW     | ADJ 205 | ADJ 365  | BW  | ww | YW | Milk |
|--------|---------|----------|-----|----|----|------|
| 89 lbs | 790 lbs | 1240 lbs | 2.5 | 51 | 93 | 22   |

Bigger performance John Wayne that is very complete, big top, good footed, wide based cow bull that I really like.

O C C PAXTON 730P COLEMAN CHARLO 0256 BOHI ABIGALE 6014 COLEMAN JOHN WAYNE 906 S CHISUM 6175 COLEMAN EVERELDA ENTENSE 302 COLEMAN EVERELDA ENTENSE 059