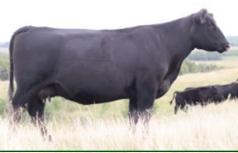

|          |       |      |        |                |
|--------|---------|----------|-------|------|--------|----------------|
| Sire   |         | BPG1     | 31606 | 3 GN | NR 56H | January 7 2020 |
| BW     | ADJ 205 | ADJ 365  | BW    | ww   | YW     | Milk           |
| 86 lbs | 769 lbs | 1340 lbs | 4.1   | 90   | 125    | 18             |

WHEATLAND BENTLEY 630D IPU BENTLEY 81F CLAYHILL FANCY LUCA 39A

WFL ABSOLUTE 51Y RF CREAM SODA 763E \ HP-HOP RF CREAM SODA 588C



Milk

21

Lot 1

O C C PAXTON 730P COLEMAN CHARLO 0256 BOHI ABIGALE 6014 **COLEMAN JOHN WAYNE 906** S CHISUM 6175 COLEMAN EVERELDA ENTENSE 302 COLEMAN EVERELDA ENTENSE 059

KR CASH FLOW M1C NORTHLINE BRINKS 33D NORTHLINE BARDELLA 33Y LANGCO LADY HEATHER 228H LCO BOND 812X LANGCO LADY HEATHER 837E LCO LADY HEATHER 796X



#### Dam to Lot 1

# LANGCO TRUE GRIT 56L

| 2339873 | LCO 56L | LCO 56L April 09 2023 |     |    |    |  |  |  |
|---------|---------|-----------------------|-----|----|----|--|--|--|
| BW      | ADJ 205 | ADJ 365               | BW  | ww | YW |  |  |  |
| 78 lbs  | 803 lbs | 1271 lbs              | 0.9 | 54 | 96 |  |  |  |

Sale feature John Wayne son is a real eye catcher. Mother is a tremendous young bull mother with an impressive full brother to 56L in the pen for next year. Low birth, high performance.



# LANGCO JOHN WAYNE 63L

2339879 LCO 63L April 12 2023

| BW     | ADJ 205 | ADJ 365  | BW   | ww | YW | Mill |
|--------|---------|----------|------|----|----|------|
| 72 lbs | 802 lbs | 1223 lbs | -1.8 | 46 | 79 | 23   |

Larger framed John Wayne that will still work on heifers