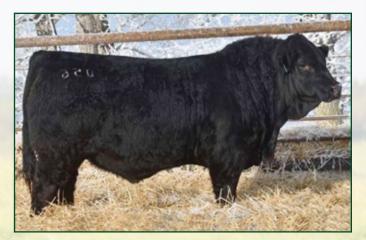

# LANGCO TRUE GRIT 56L

| 2339873 | LCO 56L | LCO 56L April 09 2023 |     |    |    |  |  |  |
|---------|---------|-----------------------|-----|----|----|--|--|--|
| BW      | ADJ 205 | ADJ 365               | BW  | ww | YW |  |  |  |
| 78 lbs  | 803 lbs | 1271 lbs              | 0.9 | 54 | 96 |  |  |  |

Sale feature John Wayne son is a real eye catcher. Mother is a tremendous young bull mother with an impressive full brother to 56L in the pen for next year. Low birth, high performance.