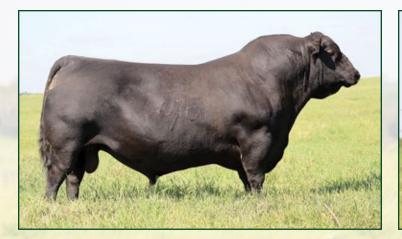

# LANGCO TRUE GRIT 56L

| 2339873 | LCO 56L | LCO 56L April 09 2023 |     |    |    |  |  |  |
|---------|---------|-----------------------|-----|----|----|--|--|--|
| BW      | ADJ 205 | ADJ 365               | BW  | ww | YW |  |  |  |
| 78 lbs  | 803 lbs | 1271 lbs              | 0.9 | 54 | 96 |  |  |  |

Sale feature John Wayne son is a real eye catcher. Mother is a tremendous young bull mother with an impressive full brother to 56L in the pen for next year. Low birth, high performance.