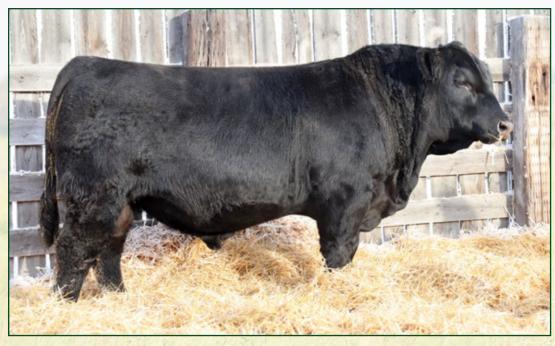

# LANGCO JOHN WAYNE 63L

2339879 LCO 63L April 12 2023

| BW     | ADJ 205 | ADJ 365  | BW   | ww | YW | Mill |
|--------|---------|----------|------|----|----|------|
| 72 lbs | 802 lbs | 1223 lbs | -1.8 | 46 | 79 | 23   |

Larger framed John Wayne that will still work on heifers.